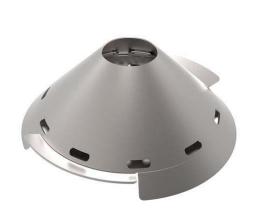

## Cooking accessories Volcano Smoker for Ovens

| ITEM #  |  |  |
|---------|--|--|
| MODEL # |  |  |
| NAME #  |  |  |
|         |  |  |
| SIS #   |  |  |
| AIA #   |  |  |

922338 (VOSM)

Smoker for lengthwise and crosswise oven (4 kinds of smoker wood chips are available on request)

## **Main Features**

- Made of stainless steel.
- Dishwasher safe.
- Perfect for the smoking of fish, pork, poultry, beef, cheese, bread, vegetables (using wood chips, dried spices).
- Ideal for low temperature cooking with smoked flavour.
- The quantity of smoke produced can be adjusted.